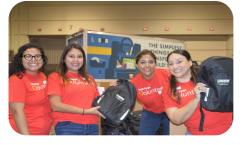

## Help ensure students begin the next school year excited and prepared to learn!

Picture this: a student starts school with a worn-out notebook and no eraser—until their teacher surprises them with a brand-new backpack full of supplies! That's the kind of magic we can create for thousands of families across Central Florida. Did you know over 70% of public schools in Orange and Osceola Counties are considered high-need? Our future leaders need your help today!

By supporting this initiative, you'll help provide essential backpacks and supplies to local schools and teachers, ensuring every student can learn with confidence. Plus, your company can join in on The Great Big Backpack Build—a fun, team-building event and the biggest school supply drive in Central Florida, running from June to August!

Your local investment guarantees A Gift for Teaching's shelves stay stocked, letting teachers pick up all the supplies their students need, at no cost to them. Let's kick off the school year right!

When I showed [my student] the beautiful backpack that was available for them they were shocked.
It made their year.
OCPS Teacher